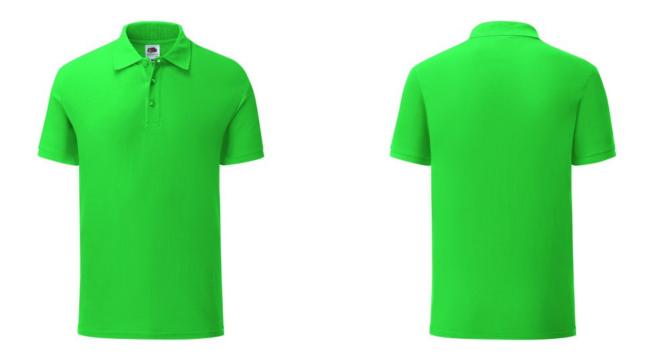

## **Basic informations**

Size: L

Color: Kelly Green

## **Specification**

The Fruit of The Loom Iconic Polo men's polo shirt with short sleeves in Kelly green, made of 100% cotton, 180gm/m2, with a tag that can be easily removed by hand, modern cut. On the cut there are 3 buttons in the color of the shirt, and on both sides of the bottom edge of the shirt there are small cuts. Branding: flock, flex, stitch.